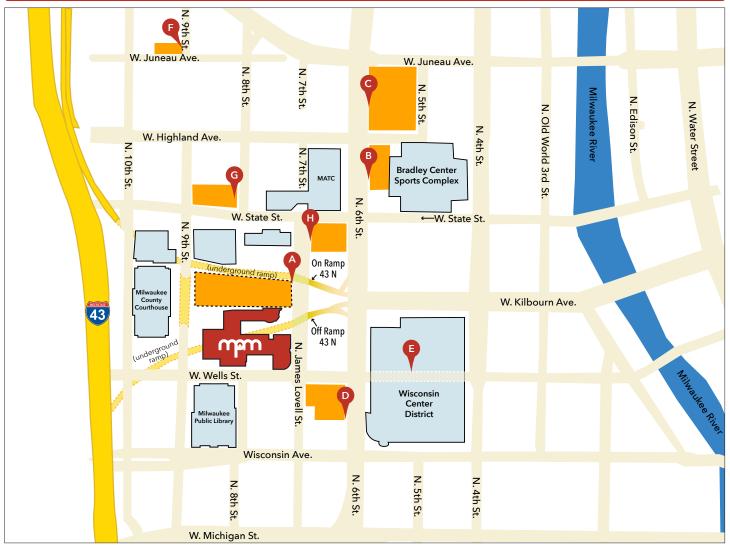

## **Parking Near MPM**

| Letter                          | Name                      | Address                  | Lot or<br>Structure | Motor-<br>cycle | Bus | Rate*         | Number of spaces |
|---------------------------------|---------------------------|--------------------------|---------------------|-----------------|-----|---------------|------------------|
| А                               | MacArthur Square          | 841 N. James Lovell St.  | Structure           | No              | No  | \$3 - \$14    | 1437             |
| В                               | Bradley Center Garage     | 1030 N. 6th St.          | Structure           | No              | No  | \$3 - \$8     | 776              |
| С                               | Bradley Center/Amber Lot  | 1150 N. 5th St.          | Parking Lot         | Yes             | No  | \$4           | 421              |
| D                               | Interstate Parking        | 725 N 6th St., Lot 1142  | Parking Lot         | Yes             | No  | \$7 - \$9     | 121              |
| Е                               | Wisconsin Center District | 500 W. Wells St.         | Parking Lot         | Yes             | Yes | \$15 - \$20   | 272              |
| F                               | The Brewery/Interstate    | 1213 N 9th St.           | Structure           | No              | No  | \$3.50 - \$18 | 908              |
| G                               | MATC                      | 1025 N. 8th St.          | Structure           | _               | No  | \$2.25 - \$12 | 44               |
| Н                               | Interstate Parking        | 633 N. 4th St., Lot 1139 | Parking Lot         | Yes             | No  | \$6 - \$9     | 183              |
| * Special event rates may apply |                           |                          |                     |                 |     |               |                  |

<sup>\*</sup> Special event rates may apply.

There are metered spaces available on most downtown streets. Meters are free on Sundays. There are also several municipal lots near MPM, including MacArthur Square parking structure which is adjacent to the Museum and is accessible via James Lovell Street. The parking structure includes an entrance to the Museum on the ground level, eliminating the need to walk outside. Members receive discounted rates. For more parking options and maps, visit parkmilwaukee.com.